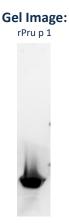

Certificate of Analysis

**Product Code: RE-PRP1-1** 

Allergen: rPru p 1 (*Prunus persica* allergen 1.0101)

Lot No: XXXXX

Source: E. coli

Mol. Wt: 18 kD

**Purification:** Purified from *E. coli* culture by His-Trap chromato-

graphy. Purity > 95 % by SDS-PAGE.

**Concentration:** See product insert.

**Formulation:** Preservative and carrier-free in 20mM Tris, 0.3M NaCl, pH 8.0.

Filtered through 0.22µm filter.

**Storage:** Store at -20°C. Avoid repeated freeze-thaw cycles.