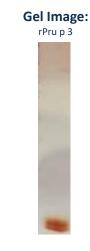

Certificate of Analysis

**Product Code: RP-PP3-1** 

Allergen: rPru p 3 (*Prunus persica* allergen 3.0102)

Lot No: XXXX

**Source:** nLTP from peach expressed in *Pichia pastoris* 

Mol. Wt: 10 kD

**Purification:** Purified from *Pichia pastoris* by multi-step HPLC.

Purity > 95 % by SDS-PAGE.

**Concentration:** See product insert

**Formulation:** Preservative and carrier-free in PBS, pH 7.4.

Filtered through 0.22µm filter.

**Storage:** Store at -20°C. Avoid repeated freeze-thaw cycles.