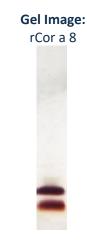

Certificate of Analysis

**Product Code: RP-CA8-1** 

Allergen: rCor a 8 (Corylus avellana allergen 8.0101)

Lot No: XXXX

**Source:** nLTP from hazelnut expressed in *Pichia pastoris* 

**Mol. Wt:** 9 kD; under reducing conditions

Filtered through 0.22µm filter.

**Storage:** Store at -20°C. Avoid repeated freeze-thaw cycles.

**Expiration:** See product insert

**Notes:** (1) rCor a 8 runs as doublet.

(2) rCor a 8 has a C-terminal 6xHis-tag.